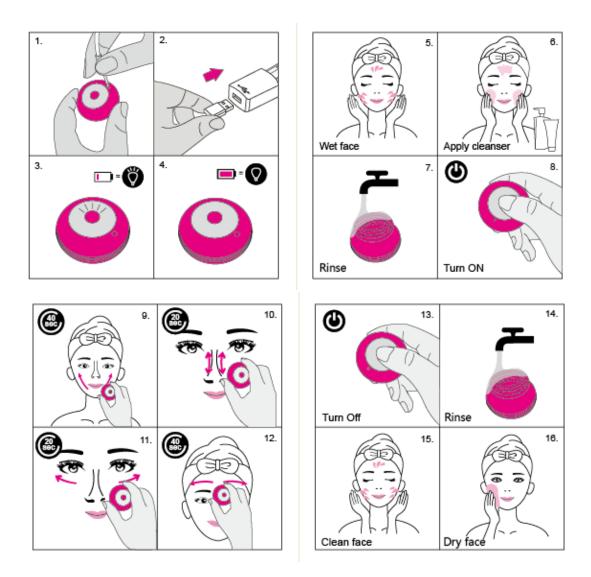

## **Basic instructions on use**

**CHARGING:** Always charge your device before first use, USB cable charging head insert into the grooves of product surface, the indicator will flash repeatedly when the device is charging, a process that should take around 1 hour, when the battery is full the indicator will not bright, when the battery is low, the indicator will flash 5 times, while charging your device can not operate, do not charge more than 8 hours. Can be used after full of approximately 100 minutes.

**USAGE:** Press the center button continue 1 second, your device will vibrate, same time the indicator will light, this device will automatically switch itself off after 2 minutes. if you want to stop, press the center button continue 1 second again.

Integrated timer: pulsations will pause every 20 seconds to indicate when you should move the device to another area of the face, pulsations will pause 5 times in succession after 2 minute to signify the end of cleansing routine. If you wear the makeup, makeup after wet the face with warm water, then put cleanser onto the face, wet brush head with warm water, then press the button on the brush, don't too hard. Starting from the forehead is clean, gently, slowly move the

brush in small circles.(can brush cleanser into head directly, or to apply on the face). After the use, please rinse clean under water tap, especially silicone points, then spin-dry.